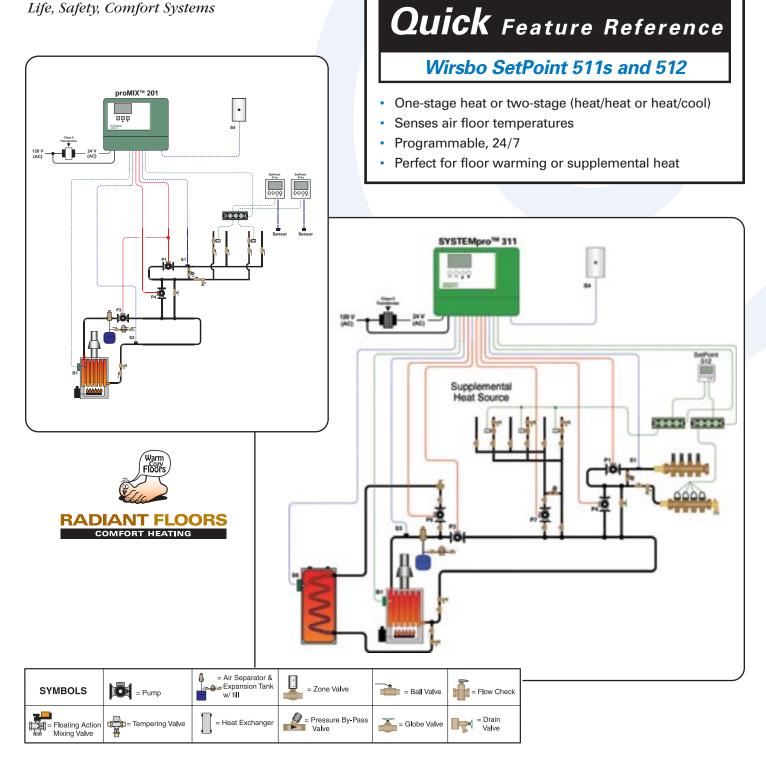

## Why you'll like it:

- One-stage heat or two-stage (heat/heat or heat/cool) for either floor temperature or supplemental heat application
- Heat/Cool auto change-over feature
- Senses air and/or floor with minimum and maximum limits as needed
- 7-day, 24-hour programming capability
- Two to four schedules per day

## RADIANT FLOORS