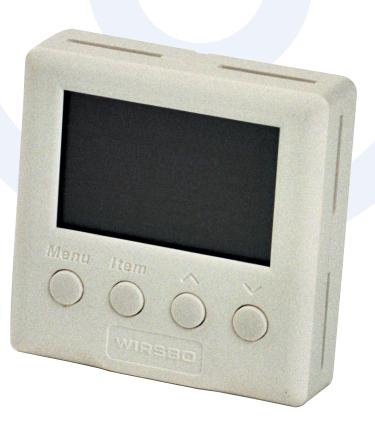

# SetPoint 511s and 512 Comfort Controllers

Finally, a simple and effective way to sense and control floor and air temperature — with the ability to switch back and forth.

**The Wirsbo SetPoint 511s** is a one-stage programmable setpoint controller that comes with a floor sensor (A3040079). You can program the 511s to sense the floor and air temperature and — giving you much more comfort control.

**The SetPoint 512** is a two-stage programmable controller. Stage one handles the primary radiant floor heating comfort, while stage two delivers supplemental heat as needed. On if you prefer, the first stage controls the radiant heating needs, while the second stage controls the cooling system.

## Why you'll like it:

- One-stage heat or two-stage (heat/heat or heat/cool) for either floor temperature or supplemental heat application
- Heat/Cool auto change-over feature
- Senses air and/or floor with minimum and maximum limits as needed
- 7-day, 24-hour programming capability
- Two to four schedules per day

### Why your customers will love it:

- One easy-to-use programmable control with the flexibility to meet customers' needs
- Early start feature adds intelligence for recovery from setback periods
- Override feature for periods of extended absence
- · Four-hour clock back-up (no battery required)
- Easy to read backlit display
- The Wirsbo SetPoint 512 can be used as replacement for chronograph-type thermostats.